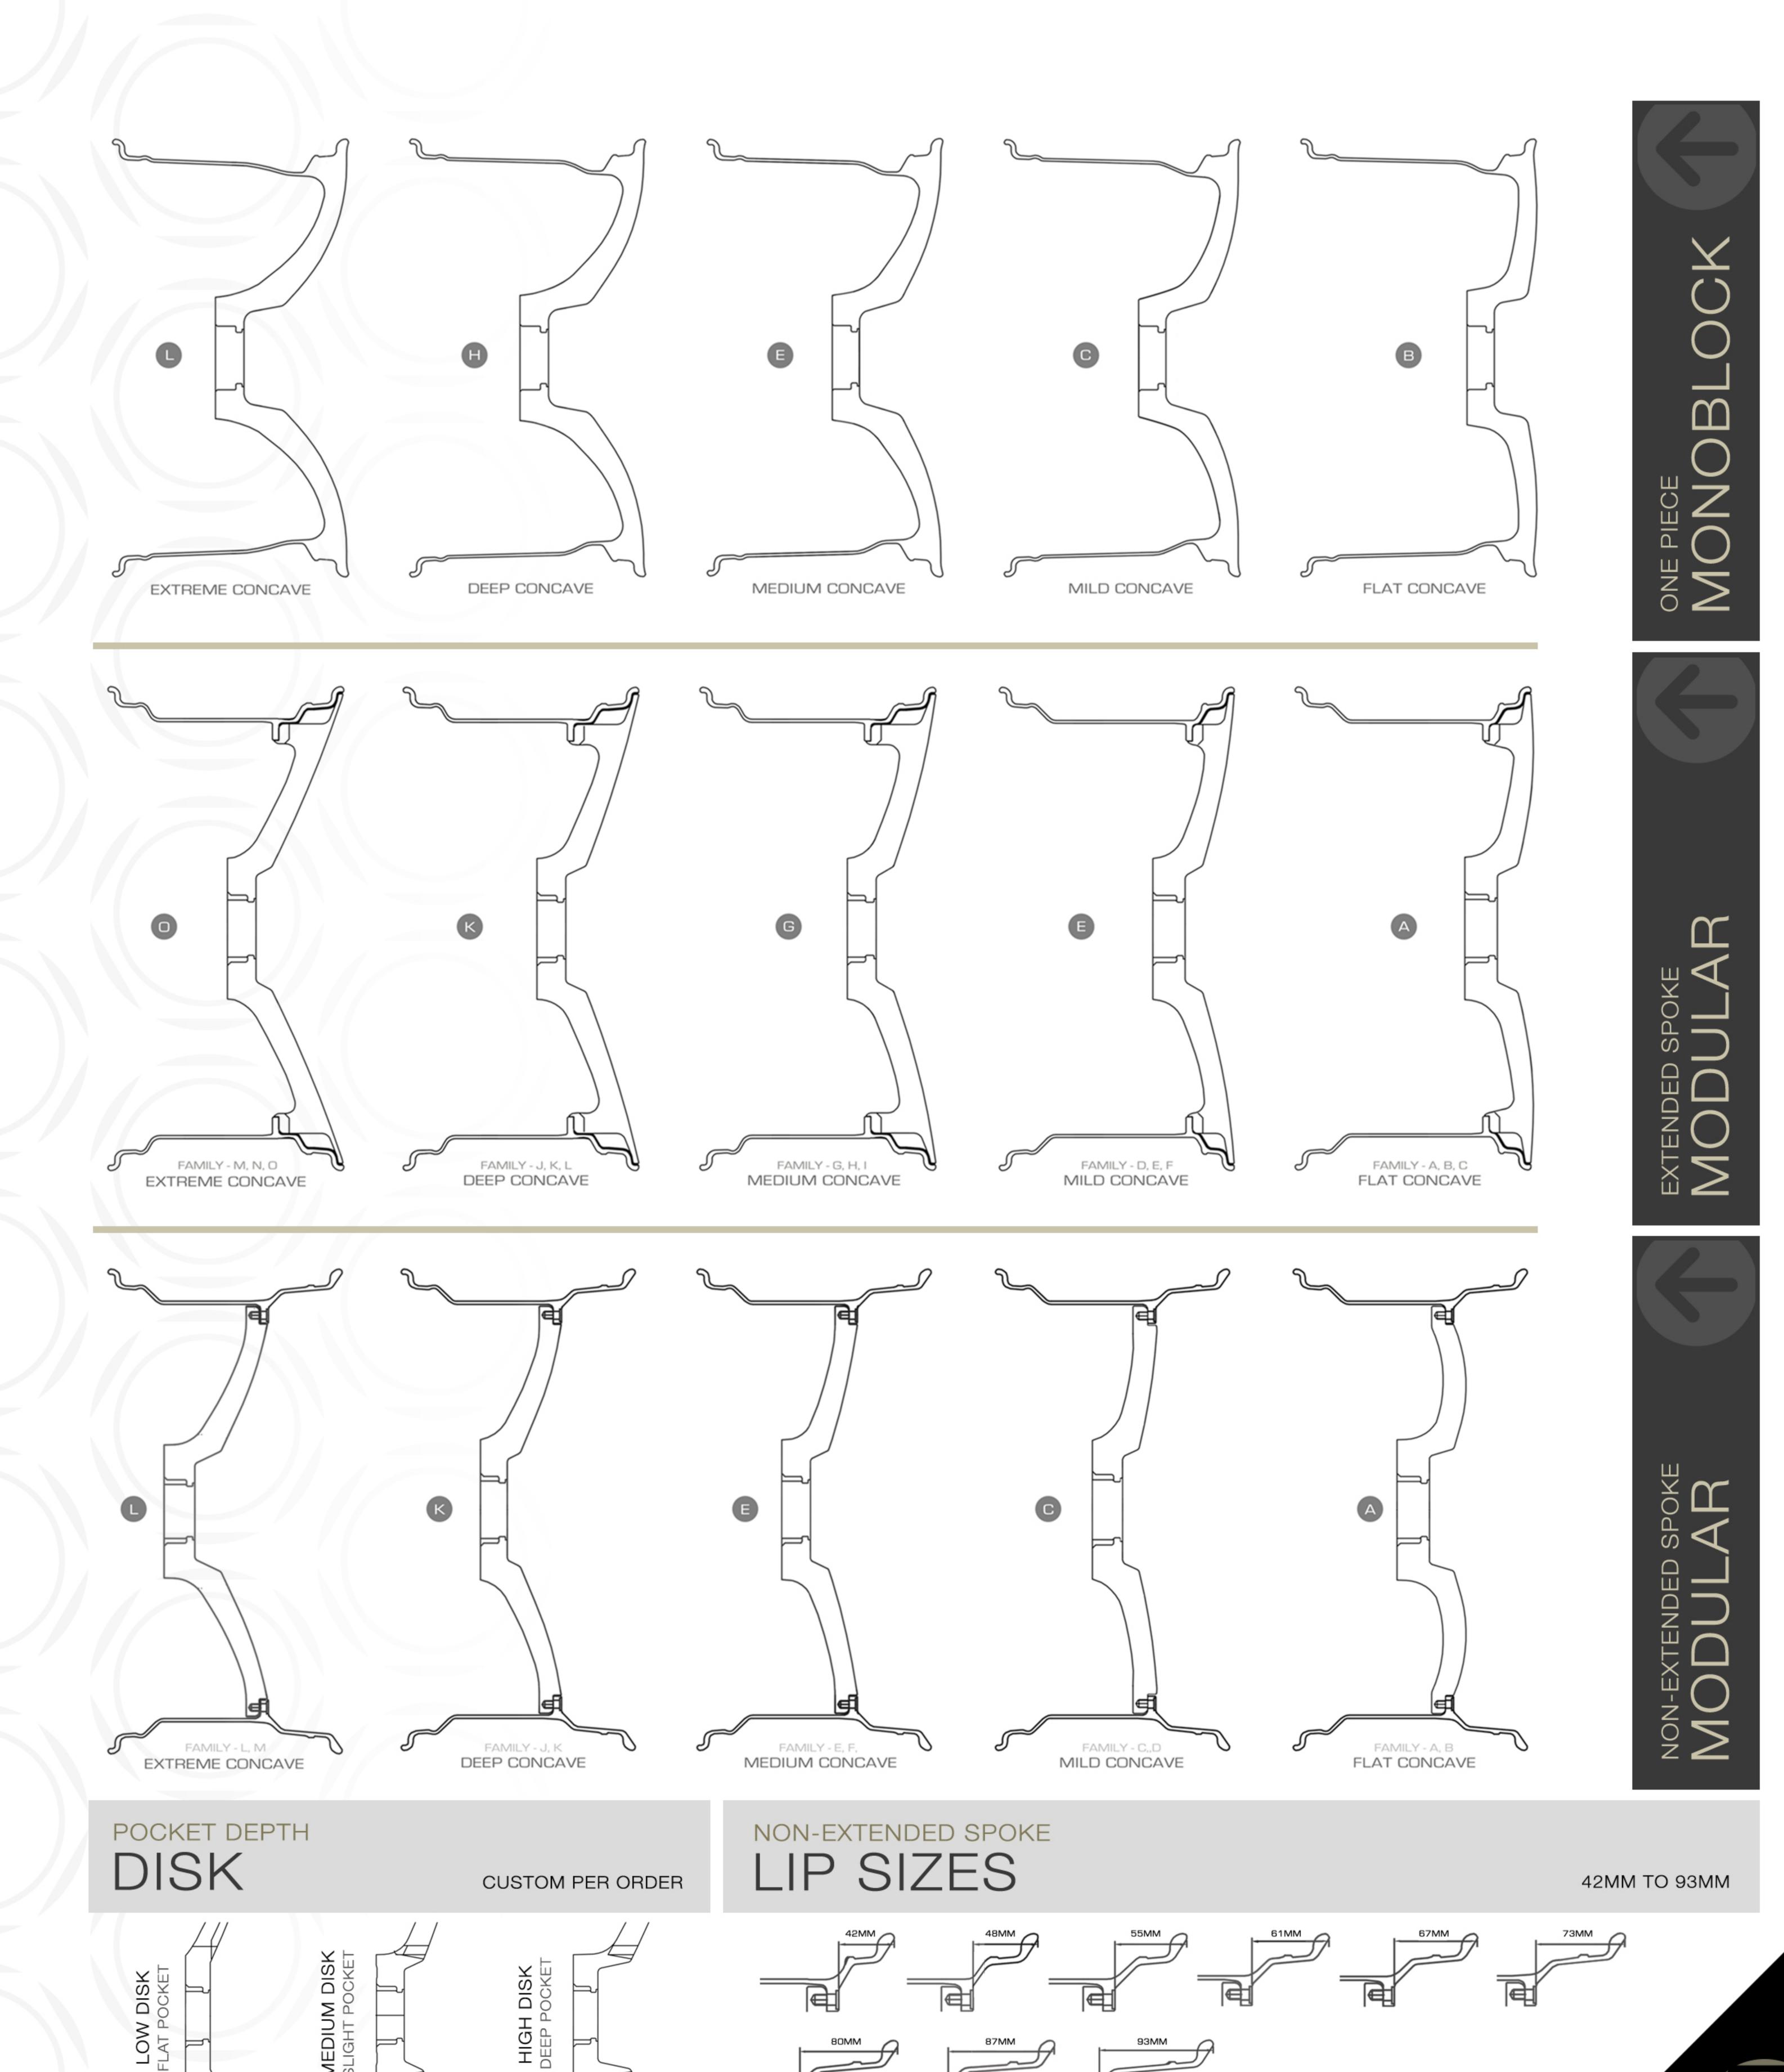

|                  | ASSEMBLY HARDWARE    |                   |                                      |
| TAINLESS STEEL (DEFAULT)       |                  |                      |                   |                                      |
| LACK                           |                  |                      |                   |                                      |
| SOLD                           |                  |                      |                   |                                      |

| KEY      |                                    |  |
|----------|------------------------------------|--|
| NOTATION | DETAILS                            |  |
| •        | AVAILABLE & INCLUDED IN WHEEL COST |  |
| BLANK    | NOT AVAILABLE                      |  |

21

CONCAVE







PAGE 9 OF 9

FINISHES PAGE 8 OF 9

TITANIUM